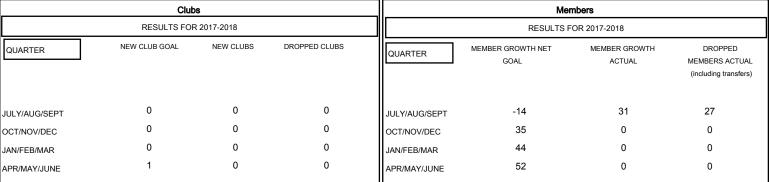

# GOALS AND ACTUAL NEW CLUBS CUMULATIVE

## GOALS AND ACTUAL MEMBERS CUMULATIVE

| DROPPED CLUBS: 0  DROPPED MEMBERS |    | 14 CLUBS OF 70 ADDED 1 OR MORE NEW MEMBERS | GENDER DISTRIBUTION  MALE 1,895 (82.43%)  FEMALE 404 (17.57%)  Women Percentage Fiscal Year Goal: 19% |     |
|-----------------------------------|----|--------------------------------------------|-------------------------------------------------------------------------------------------------------|-----|
| DECEASED                          | 7  | CLICK HERE FOR CUMULATIVE  MEMBERSHIP DATA | TOTAL FAMILY UNIT MEMBERS                                                                             | 353 |
| CLUB CANCELLED                    | 0  |                                            |                                                                                                       | 470 |
| OTHER                             | 20 |                                            | FAMILY MEMBERS PAYING HALF DUES                                                                       | 179 |
| TOTAL                             | 27 |                                            |                                                                                                       |     |