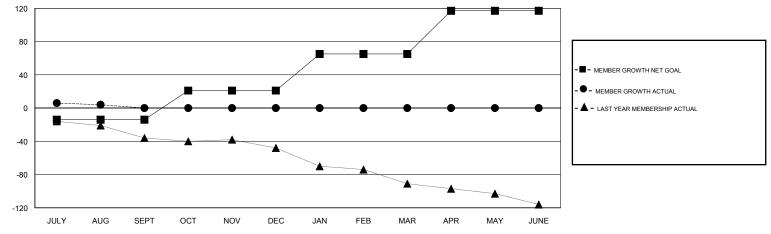

## GOALS AND ACTUAL MEMBERS CUMULATIVE

| DROPPED CLUBS: 0  DROPPED MEMBERS |    | 14 CLUBS OF 70 ADDED 1 OR MORE NEW MEMBERS | GENDER DISTRIBUTION  MALE 1,895 (82.43%)  FEMALE 404 (17.57%)  Women Percentage Fiscal Year Goal: 19% |     |
|-----------------------------------|----|--------------------------------------------|-------------------------------------------------------------------------------------------------------|-----|
| DECEASED                          | 7  | CLICK HERE FOR CUMULATIVE  MEMBERSHIP DATA | TOTAL FAMILY UNIT MEMBERS                                                                             | 353 |
| CLUB CANCELLED                    | 0  |                                            |                                                                                                       | 470 |
| OTHER                             | 20 |                                            | FAMILY MEMBERS PAYING HALF DUES                                                                       | 179 |
| TOTAL                             | 27 |                                            |                                                                                                       |     |